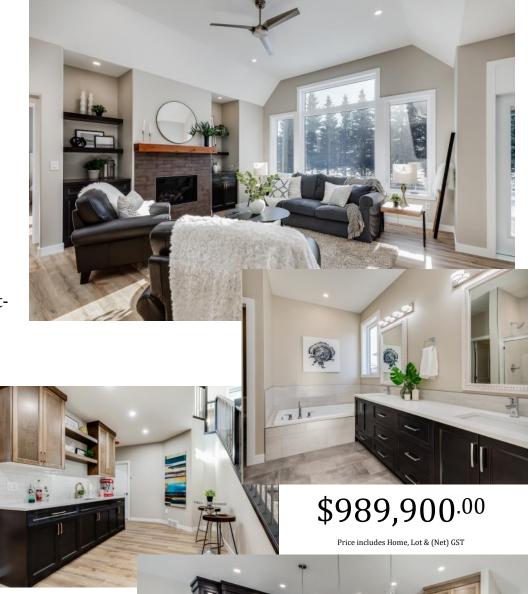

## 37 VICEROY CRESCENT

## Located In The Vistas of Olds

- Large lot backing onto walking path and mature trees
- Over 2800 sq ft of defining luxury
- Upgraded, two-tone maple cabinetry
- Custom shelves & builtins at fireplace and lower level wet bar
- Ensuite with soaker tub plus tile shower
- Walk-thru pantry
- Main floor laundry plus custom bench with cubbies
- Triple garage
- Move in ready