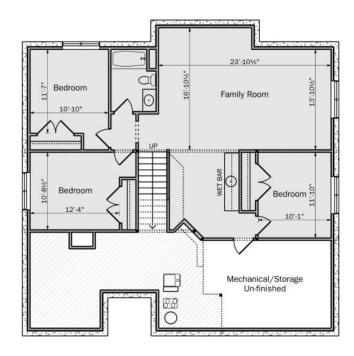

## 26'-0" Deck Great Room Dining Master Bedroom 13'-11" 11'-0" Ensuite φ Guest Room/ Mud Room/Laundry Office 28'-11" Garage

## 37 Viceroy Crescent, Olds

Main floor area - 1,800 s.f. Optional developed basement floor area - 1,060 s.f. Garage area - 821 s.f.

House width - 47'-10" House depth - 80'-9" (including deck)