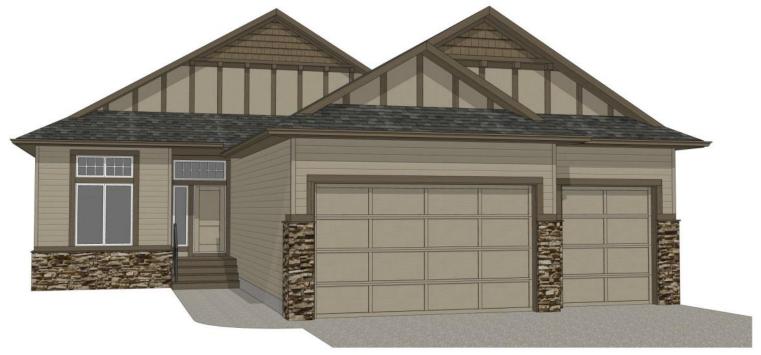

## 37 VICEROY CRESCENT

## Located In The Vistas of Olds

- Large lot backing onto walking path and mature trees
- Over 2800 sq ft of defining luxury
- Upgraded, two-tone maple cabinetry
- Custom shelves & builtins at fireplace and lower level wet bar
- Ensuite with soaker tub plus tile shower
- Walk-thru pantry
- Main floor laundry plus custom bench with cubbies
- Triple garage
- Move in ready

## 37 Viceroy Crescent, Olds

Main floor area - 1,800 s.f. Optional developed basement floor area - 1,060 s.f. Garage area - 821 s.f.

House width - 47'-10" House depth - 80'-9" (including deck)